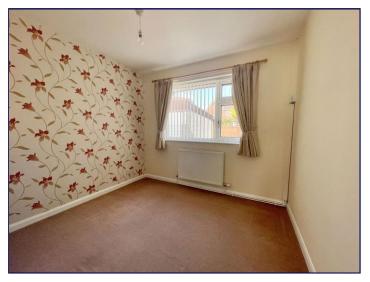

## **Bedroom Two**

8' 11" x 9' 3" (2.71m x 2.82m)

Bedroom two has a window to the rear elevation, a radiator and a carpeted floor.