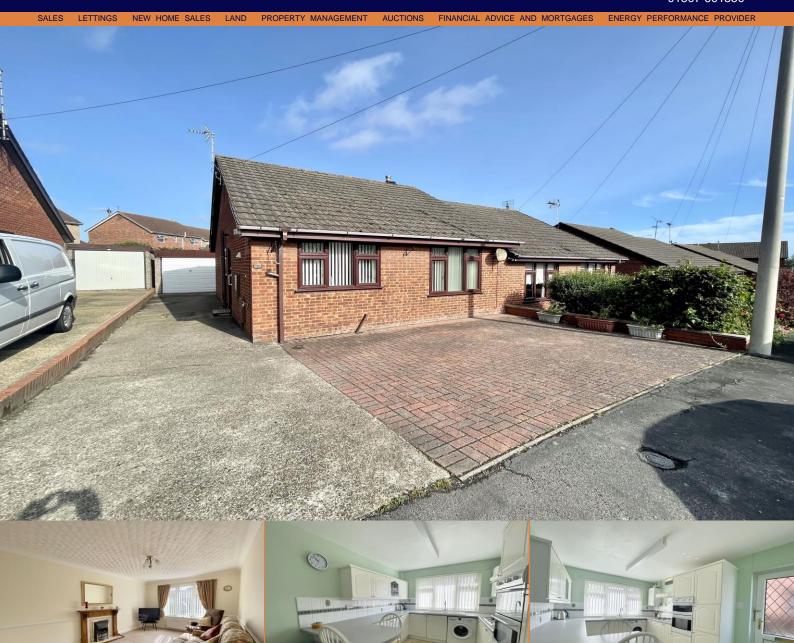

Crofts estate agents are delighted to offer for sale with NO FORWARD CHAIN this spacious and neutral semi detached bungalow which is located within the popular market town of Louth. Ready for someone to move into, this property is ideal for someone looking to downsize and comes with viewing highly advised. Nearby there are a wide variety of local amenities and also good road links. Internal viewing will reveal the kitchen, lounge, hall, two double bedrooms, conservatory and the shower room. Externally there are low maintenance gardens to the front and rear with a driveway for off road parking and a detached garage. The property also benefits from uPVC double glazing and gas central heating.

#### Kitchen

13' 3" x 9' 3" (4.04m x 2.82m)

The kitchen has a window to the front elevation, door to the side, a radiator and vinyl flooring. There is also a fitted kitchen with a breakfast bar, plumbing for a washing machine, a ceramic one and a half sink and drainer, an electric oven and gas hob.

## Lounge

17' 0" x 10' 4" (5.17m x 3.16m)

The lounge has a window to the front elevation, coving to the ceiling, a radiator, carpeted floor and a feature gas fire place.

## Conservatory

9' 9" x 9' 3" (2.96m x 2.82m)

The conservatory is accessed off bedroom one with French doors to the side elevation, tri aspect windows and a tiled floor.

## Outside

There are low maintenance block paved front and rear gardens with a low maintenance driveway providing off road parking and access to the garage.

01472 200666 01469 564294 01507 601550