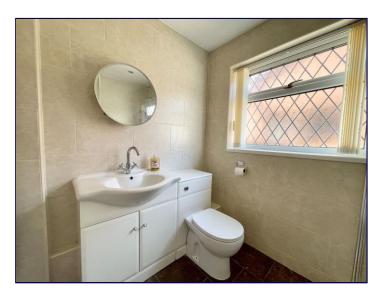

#### **Shower Room**

7' 1" x 6' 1" (2.17m x 1.85m)

The shower room has an opaque window to the side elevation, fully tiled walls, a heated towel rail and a tiled floor. There is also a WC vanity basin and a walk in shower cubicle with a mains shower.