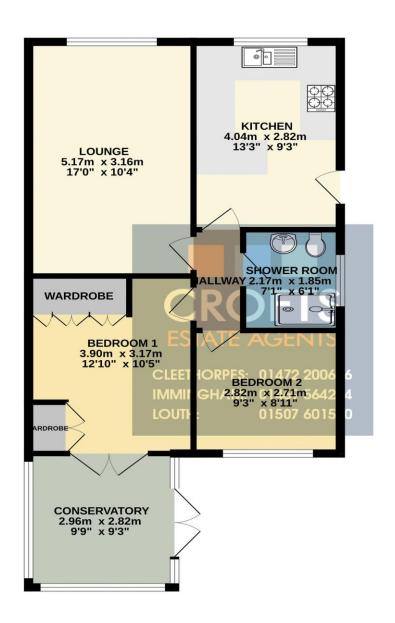

#### Kitchen

13' 3" x 9' 3" (4.04m x 2.82m)

The kitchen has a window to the front elevation, door to the side, a radiator and vinyl flooring. There is also a fitted kitchen with a breakfast bar, plumbing for a washing machine, a ceramic one and a half sink and drainer, an electric oven and gas hob.

## Lounge

17' 0" x 10' 4" (5.17m x 3.16m)

The lounge has a window to the front elevation, coving to the ceiling, a radiator, carpeted floor and a feature gas fire place.

## Conservatory

9' 9" x 9' 3" (2.96m x 2.82m)

The conservatory is accessed off bedroom one with French doors to the side elevation, tri aspect windows and a tiled floor.

## **Bedroom One**

12' 10" x 10' 5" (3.90m x 3.17m)

Bedroom one has French doors to the conservatory, a radiator, carpeted floor and fitted wardrobes.

## **Bedroom Two**

8' 11" x 9' 3" (2.71m x 2.82m)

Bedroom two has a window to the rear elevation, a radiator and a carpeted floor.

#### **Shower Room**

7' 1" x 6' 1" (2.17m x 1.85m)

The shower room has an opaque window to the side elevation, fully tiled walls, a heated towel rail and a tiled floor. There is also a WC vanity basin and a walk in shower cubicle with a mains shower.

#### **Inner Hall**

With access to the loft and a carpeted floor.