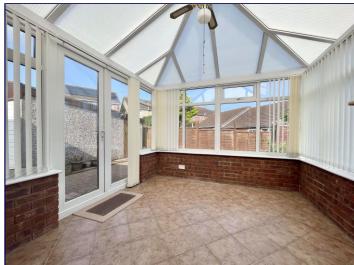

## Conservatory

9' 9" x 9' 3" (2.96m x 2.82m)

The conservatory is accessed off bedroom one with French doors to the side elevation, tri aspect windows and a tiled floor.