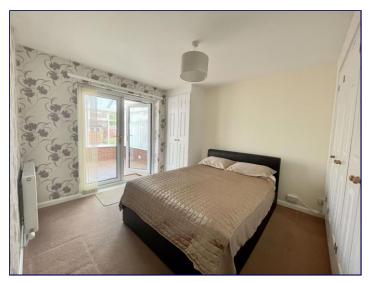

## **Bedroom One**

12' 10" x 10' 5" (3.90m x 3.17m)

Bedroom one has French doors to the conservatory, a radiator, carpeted floor and fitted wardrobes.

## **Bedroom Two**

8' 11" x 9' 3" (2.71m x 2.82m)

Bedroom two has a window to the rear elevation, a radiator and a carpeted floor.