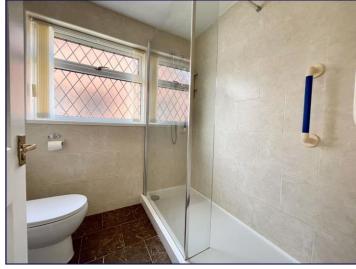

#### **Shower Room**

7' 1" x 6' 1" (2.17m x 1.85m)

The shower room has an opaque window to the side elevation, fully tiled walls, a heated towel rail and a tiled floor. There is also a WC vanity basin and a walk in shower cubicle with a mains shower.